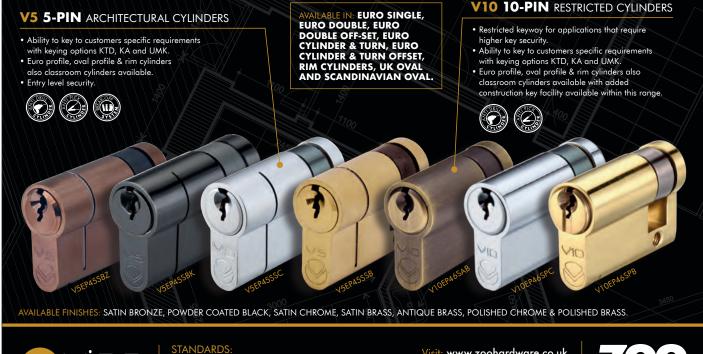

### 5-PIN & 10-PIN CYLINDERS

OUR V5 & V10 RANGE OF CYLINDERS ARE AVAILABLE IN A WIDE RANGE OF SIZES, STYLES AND FUNCTIONS, AND ARE SUITABLE FOR BOTH DOMESTIC AND COMMERCIAL USE.  $\mathbf{KA}$  = All cylinders in the set are opened by the same key, this option provides SAME KEY convenience and eliminates the need for multiple keys where numerous cylinders are used.

KTD = Each lock is opened by its own UNIQUE KEY, which does not open any other lock.

**UMK** = A basic master key system is where all cylinder locks are opened by a single key MASTER KEY but each of the cylinders locks are opened by their own key often referred to as the slave, change or differ key. Master key systems can be built bespoke as per requirements from floor plans or site or building walk round surveys.