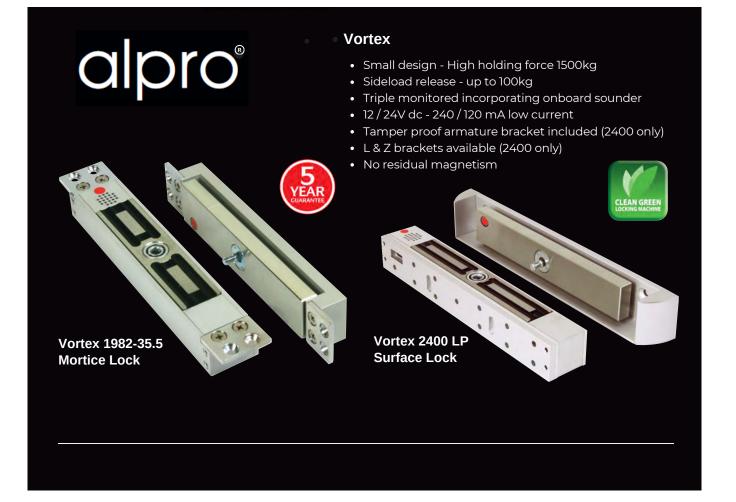

formance Requirements For Flat Safety Glass and Safety Plastics For Use In Buildings
- BS 6262 Part 4 Glazing In Buildings Safety Related to Human Impact.
- BS 7950. Specification For Enhanced Security Performance of Casement and Tilt/Turn Windows For Domestic Applications (Now Included In PAS 24 For The UK).
- BS 8213-4 Windows, Doors and Roof Lights Part 4. Code of Practice For the Installation of Replacement Windows and Doorsets In Dwellings
- BS 8220-1 Guide for Security of Buildings Against Crime Part 1. Dwellings
- BS EN 1906 Building Hardware Lever Handles and Knob Furniture – Requirements and Test Methods
- BS EN 1935 Building Hardware- Single-axis Hinges Requirements and Test Methods
- BS EN 13724 Postal Services Apertures of Private Letter Plates – Requirements and Test Methods





## MLA 2024 PR REVIEW.

This is just a brief snapshot of some PR highlights generated throughout the year

#### **BBC THIS MORNING - APRIL 2024**

The Master Locksmiths Association took part in a BBC episode of This Morning in April 2024 regarding Rogue Locksmiths, we provided advice on how to prevent being overcharged.



#### WHICH? TRADER ARTICLE -APRIL 2024

The Master Locksmiths Association was referenced as the UK's largest locksmith association in a Which? Trusted Trader online article regarding locksmith scams.



#### **WHICH? - PRINT 2024**

In a *Which* print article in May 2024 about being scammed by a locksmith, the Master Locksmiths Association was referenced as an association for locksmiths and to use the MLA website for an approved locksmith.



#### **KENT ONLINE - APR