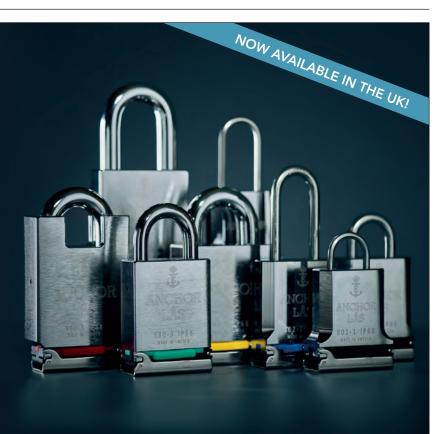

## Padlock IP68-series

Manufactured in Sweden for extreme environments in critical infrastructure.

ANCHOR LÅS patented weather-proof padlocks, IP68-certified. Hermetically sealed and ready for the harshest of climates. **Now available in the UK.** 

The padlocks are available in CEN Grades up to Grade 6, designed for Scandinavian oval cylinders.

Where to buy it? Scan the QR-code or visit anchorlas.com

Köpmangatan 1 633 56 Eskilstur Sverige

+46 (0) 16-125280 info@anchorlas.se www.anchorlas.com