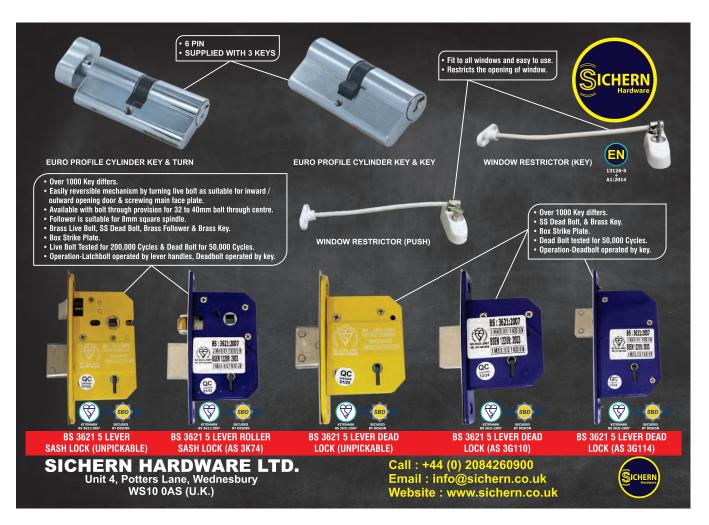

### 5-PIN & 10-PIN CYLINDERS

OUR V5 & V10 RANGE OF CYLINDERS ARE AVAILABLE IN A WIDE RANGE OF SIZES, STYLES AND FUNCTIONS, AND ARE SUITABLE FOR BOTH DOMESTIC AND COMMERCIAL USE.  $\mathbf{KA}$  = All cylinders in the set are opened by the same key, this option provides SAME KEY convenience and eliminates the need for multiple keys where numerous cylinders are used.

KTD = Each lock is opened by its own UNIQUE KEY, which does not open any other lock.

**UMK** = A basic master key system is where all cylinder locks are opened by a single key MASTER KEY but each of the cylinders locks are opened by their own key often referred to as the slave, change or differ key. Master key systems can be built bespoke as per requirements from floor plans or site or building walk round surveys.