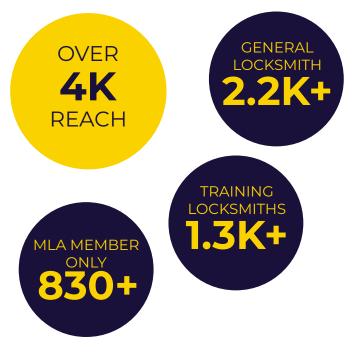

**OVFR** 1150 **ACTIVE MEMBERS** AFFII IATF MEMBERS Suppliers to the locksmith industry PERSONAL Individuals wanting training and MEMBERS accreditation Vetted, inspected and qualified locksmith companies. APPROVED Approved companies are able to COMPANIES provide advice based on knowledge and experience, recommend products that are fit for purpose as well as provide professional installation and maintenance