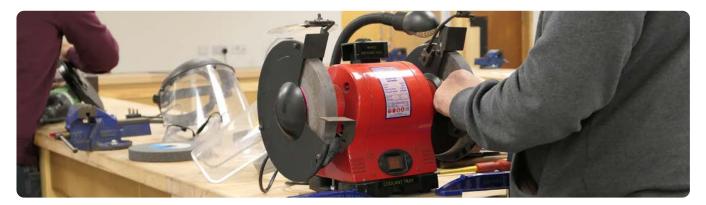

#### **Abrasive Wheel Course**

This course is now open to both MLA members and non-members and is ideal for anyone who works with angle/bench grinders to help them work with abrasive wheels safely in compliance with UK regulations.

The government has long recognised the dangers associated with abrasive wheels and introduced the PUWER regulations in 1992 (the Provision and Use of Work Equipment Regulations 1998 replaced the original PUWER regulations first introduced in 1992). It is therefore a legal requirement for anyone using abrasive wheels to be able to demonstrate that they have been trained and are competent.

The MLA's Abrasive Wheels course follows the PUWER 98 guidance and will issue a certificate allowing you to demonstrate competency for a five-year period from the date of the course (which will thereafter need to be renewed) and is an easy way of showing compliance should you be asked during a health and safety visit.