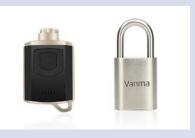

#### Van Lock Fitting

Brand new in 2022, this course is ideal for locksmiths wishing to provide an additional service tackling the common occurrence of Van break-ins and theft. Using Locks 4 Vans products, known to help tackle the ever-growing issue with their wide array of products, this course will set you up to be able to successfully install vehicle locks.

Open to both MLA members and non-members, at minimum a basic DBS is required and must be in date within 12 months of the date of the course.

#### This course will cover:

Deadlock recommended tool list | Slamlock recommended tool list | Additional equipment recommendations | The correct marking up and preparation before installation | In depth guide on the correct and safe installation of products | Hands-on fitting to flat plates and simulation rigs then to a LIVE VEHICLE | All aspects of fitting the deadlock and hook bolt case as well as slam lock (time permitting) and much more.