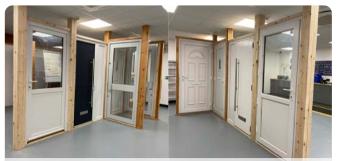

#### Composite and uPVC Masterclass

This brand new course for 2023 is open to both members and non-members and is designed for locksmiths with strong uPVC knowledge looking to improve on their existing skills to take on more work.

With more Auto-fire Composite doors being installed around the country, this course will give you something extra in your armoury to deal with these types of multipoint locking mechanisms.

New uPVC and composite training doors have been fitted in our training room