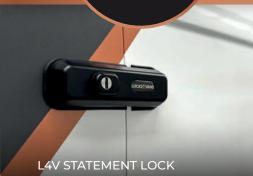

#### Van Lock Fitting

Brand new in 2022, this course is ideal for locksmiths wishing to provide an additional service tackling the common occurrence of Van break-ins and theft. Using Locks 4 Vans products, known to help tackle the ever-growing issue with their wide array of products, this course will set you up to be able to successfully install vehicle locks.

Open to both MLA members and non-members, at minimum a basic DBS is required and must be in date within 12 months of the date of the course.

#### This course will cover:

Deadlock recommended tool list | Slamlock recommended tool list | Additional equipment recommendations | The correct marking up and preparation before installation | In depth guide on the correct and safe installation of products | Hands-on fitting to flat plates and simulation rigs then to a LIVE VEHICLE | All aspects of fitting the deadlock and hook bolt case as well as slam lock (time permitting) and much more.