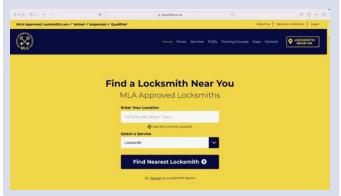

#### YOUR OWN APPROVED COMPANY PAGE

Approved company members have a dedicated SEO-friendly MLA approved company page on the MLA's website to greatly increase sales leads.

#### LISTING ON 'FIND A LOCKSMITH' PAGE

Your MLA approved company profile will be searchable when anyone searches for a locksmith on our website.