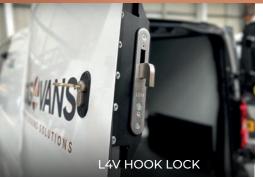

#### Van Lock Fitting

Brand new in 2022, this course is ideal for locksmiths wishing to provide an additional service tackling the common occurrence of Van break-ins and theft. Using Locks 4 Vans products, known to help tackle the ever-growing issue with their wide array of products, this course will set you up to be able to successfully install vehicle locks.

Open to both MLA members and non-members, at minimum a basic DBS is required and must be in date within 12 months of the date of the course.

#### This course will cover:

Deadlock recommended tool list | Slamlock recommended tool list | Additional equipment recommendations | The correct marking up and preparation before installation | In depth guide on the correct and safe installation of products | Hands-on fitting to flat plates and simulation rigs then to a LIVE VEHICLE | All aspects of fitting the deadlock and hook bolt case as well as slam lock (time permitting) and much more.