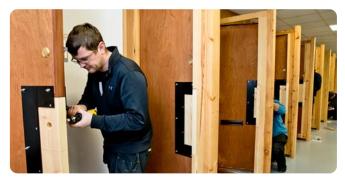

#### Van Lock Fitting

Brand new in 2022, this course is ideal for locksmiths wishing to provide an additional service tackling the common occurrence of Van break-ins and theft. Using Locks 4 Vans products, known to help tackle the ever-growing issue with their wide array of products, this course will set you up to be able to successfully install vehicle locks.

Open to both MLA members and non-members, at minimum a basic DBS is required and must be in date within 12 months of the date of the course.

#### This course will cover:

Deadlock recommended tool list | Slamlock recommended tool list | Additional equipment recommendations | The correct marking up and preparation before installation | In depth guide on the correct and safe installation of products | Hands-on fitting to flat plates and simulation rigs then to a LIVE VEHICLE | All aspects of fitting the deadlock and hook bolt case as well as slam lock (time permitting) and much more.