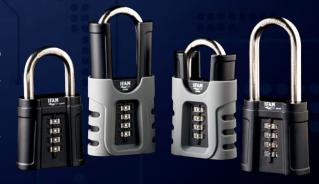

#### Van Lock Fitting

Brand new in 2022, this course is ideal for locksmiths wishing to provide an additional service tackling the common occurrence of Van break-ins and theft. Using Locks 4 Vans products, known to help tackle the ever-growing issue with their wide array of products, this course will set you up to be able to successfully install vehicle locks.

Open to both MLA members and non-members, at minimum a basic DBS is required and must be in date within 12 months of the date of the course.

#### This course will cover:

Deadlock recommended tool list | Slamlock recommended tool list | Additional equipment recommendations | The correct marking up and preparation before installation | In depth guide on the correct and safe installation of products | Hands-on fitting to flat plates and simulation rigs then to a LIVE VEHICLE | All aspects of fitting the deadlock and hook bolt case as well as slam lock (time permitting) and much more.

Other brands can't touch us for strength.

Neither can thieves.

When it comes to van security, there's no substitute for strength. And when it comes to strength, there's no substitute for TVL™ Security.

Sales@tvl-ltd.co.uk ¬