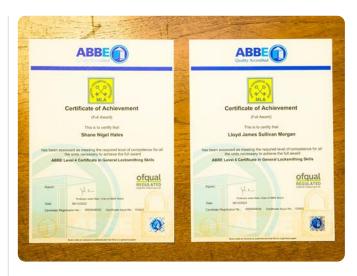

## THE MLA EXAM NOW A NATIONALLY RECOGNISED OFQUAL QUALIFICATION.

The MLA exam (formally known as the BLI exam) is arguably the best recognised exam-based proof of competence in the industry. It is for this reason that it is one of the criteria for achieving the MLA Approved Company Status.

As of the 24 September 2022, if you choose to take the MLA exam you will not only be recognised as a Qualified Master Locksmith, but you will also be gaining a nationally recognised (i.e. Ofqual approved) qualification, accredited by ABBE (the Awarding Body for the Built Environment).

The MLA qualification is a Level 4 certificate: Level 4 currently being the highest level you can achieve in a locksmith qualification; due to the high level of skill and knowledge you need to demonstrate to pass.