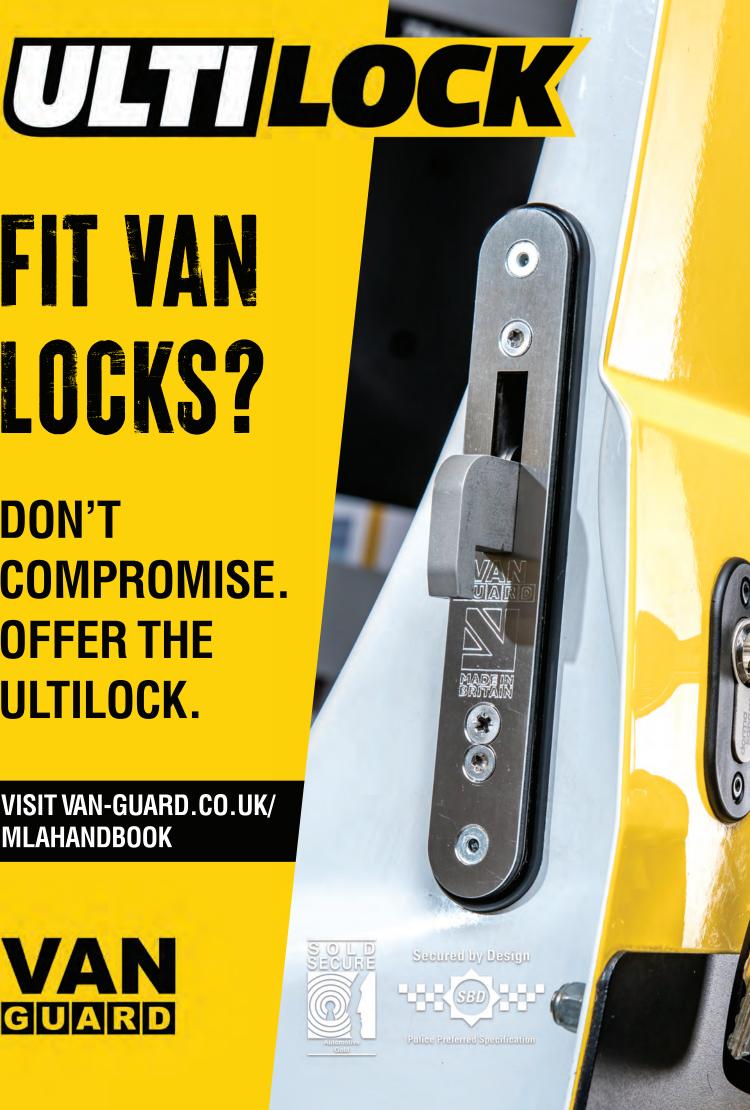

# Van Lock Fitting

This course is ideal for Locksmiths wishing to provide an additional service tackling the common occurrence of van break-ins and theft. Using Locks 4 Vans products, known to help tackle the ever-growing issue with their wide array of products, this course will set you up to be able to successfully install vehicle locks.

### This course will cover:

Deadlock recommended tool list | Slamlock recommended tool list | Additional equipment recommendations | The correct marking up and preparation before installation | In-depth guide on the correct and safe installation of products | Hands-on fitting to flat plates and simulation rigs then to a LIVE VEHICLE | All aspects of fitting the deadlock and hook bolt case as well as slam lock (time permitting) and much more.