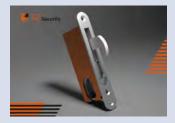

# Van Lock Fitting

This course is ideal for Locksmiths wishing to provide an additional service tackling the common occurrence of van break-ins and theft. Using Locks 4 Vans products, known to help tackle the ever-growing issue with their wide array of products, this course will set you up to be able to successfully install vehicle locks.

### This course will cover:

Deadlock recommended tool list | Slamlock recommended tool list | Additional equipment recommendations | The correct marking up and preparation before installation | In-depth guide on the correct and safe installation of products | Hands-on fitting to flat plates and simulation rigs then to a LIVE VEHICLE | All aspects of fitting the deadlock and hook bolt case as well as slam lock (time permitting) and much more.