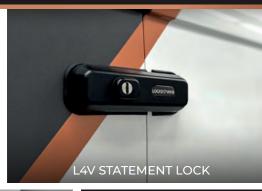

# Van Lock Fitting

This course is ideal for Locksmiths wishing to provide an additional service tackling the common occurrence of van break-ins and theft. Using Locks 4 Vans products, known to help tackle the ever-growing issue with their wide array of products, this course will set you up to be able to successfully install vehicle locks.

### This course will cover:

Deadlock recommended tool list | Slamlock recommended tool list | Additional equipment recommendations | The correct marking up and preparation before installation | In-depth guide on the correct and safe installation of products | Hands-on fitting to flat plates and simulation rigs then to a LIVE VEHICLE | All aspects of fitting the deadlock and hook bolt case as well as slam lock (time permitting) and much more.