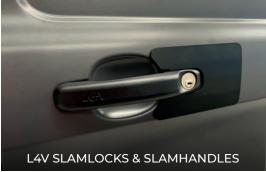

# Van Lock Fitting

This course is ideal for Locksmiths wishing to provide an additional service tackling the common occurrence of van break-ins and theft. Using Locks 4 Vans products, known to help tackle the ever-growing issue with their wide array of products, this course will set you up to be able to successfully install vehicle locks.

### This course will cover:

Deadlock recommended tool list | Slamlock recommended tool list | Additional equipment recommendations | The correct marking up and preparation before installation | In-depth guide on the correct and safe installation of products | Hands-on fitting to flat plates and simulation rigs then to a LIVE VEHICLE | All aspects of fitting the deadlock and hook bolt case as well as slam lock (time permitting) and much more.