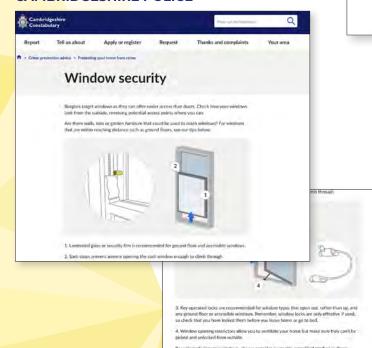

# **MLA POINTED TOWARDS BY POLICE**

What do the Police and MLA have in common? Both work towards offering people across UK the feeling of safety and security, therefore our association is highly recommended on the authorities' websites in articles related to crime and theft reduction:

- Doors should be fitted with a 5 lever mortice deadlock to BS 3621 standard or a Euro Profile Cylinder lock to TS007 3 star standard
- Door frames should be strong enough to support the door, hinges and lock.
- the door is not a 'multi-point locking door, fit mortice bolts at the top and bottom of the door and hinge-bolts give additional resistance
   External timber doors should be solld core and a minimum of 45 mm thick.

  - UPVC doors should be to PAS024:2016 standard as below
- . New / replacement doors should be manufactured and installed to meet standards PAS 024:2016 or Glazed panels within or adjacent to the door should have laminated glass in at least the inner pane to standards P1A
- · Letterboxes should have an internal cover plate and not be at floor level. This means that mail drops
- odown and can't be taken from outside

  if you are replacing your letter-plate, look to replace it with a letter-plate to TS008 standard

  Fit a door viewer and a door chain

- . Don't leave keys in the door. They could be turned or stolen through the letter-plate if a standard letter

- Think about having your door reinforced with a security door bar

   Ask the manufacturer/supplier before fitting any extra locks to double glazed windows or doors

   Mindows should have internal beading to avoid the glass being removed from the outside. Some systems which have external beading are secure because the glass is adhered to the frame or secured by special
- tamper-proof clips. This can be checked by consulting the manufacturer

  New / replacement windows should be manufactured and installed to PAS02A:2016 or equivalent. This indicates set specific standards of design and security for windows.

Secured By Design or the Master Locksmith's Association more information about security standards.