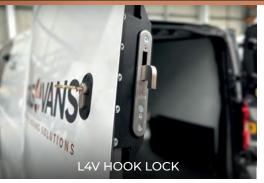

# Van Lock Fitting

This course is ideal for Locksmiths wishing to provide an additional service tackling the common occurrence of van break-ins and theft. Using Locks 4 Vans products, known to help tackle the ever-growing issue with their wide array of products, this course will set you up to be able to successfully install vehicle locks.

### This course will cover:

Deadlock recommended tool list | Slamlock recommended tool list | Additional equipment recommendations | The correct marking up and preparation before installation | In-depth guide on the correct and safe installation of products | Hands-on fitting to flat plates and simulation rigs then to a LIVE VEHICLE | All aspects of fitting the deadlock and hook bolt case as well as slam lock (time permitting) and much more.