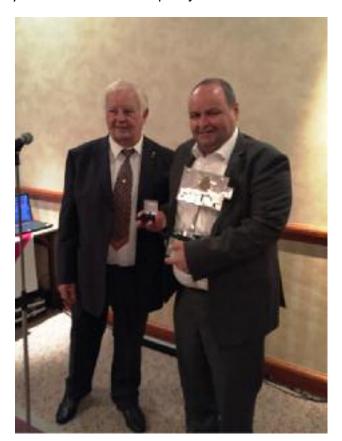

At the Saturday evening meal the MLA's 2 prestigious prizes were awarded.

Firstly the Chubb Award, Sponsored by Mul-T-Lock UK.

This most prestigious and well recognised award within the industry, is bestowed by the board of directors of the MLA on the person they feel has done the most to further the locksmithing profession in the previous year. The recipient in 2016 was Tim Hart, someone who has not only served time on the board but has also represented the MLA at the ELF. The photo below shows the award being presented to Tim by fellow Chubb Award recipient Jeff Turner.

Then there was the Nigel Rose Bowl.

This award is for the person with the highest marks in the BLI exam. This year saw Matt Stokes of Dennis Security win the coveted prize.

The photo below shows the award being handed over to the well deserving Matt by Nigel Rose himself.

Congratulations to them both from all of us at the MLA.