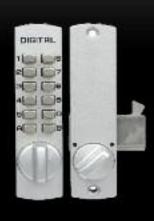

## Modern Mechanical Locksmithing – Mechanical & Battery Operated Digital Locks (Half Day)

- Manufacturers & lock types
- Key Safes (push button & wheel)
- · Luggage locks
- Manipulation
- Wheel locks on padlocks (inc. bike locks)
- Code Changing & retrieving lost codes
- Standards (BS8607) mechanical only
- · Overview of Battery Operated Digital Locks
- · Replacing electronic codes
- · Examples of programming
- Troubleshooting
- Installation
- Upgrades