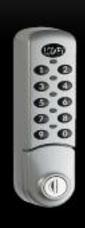

## Modern Mechanical Locksmithing – Mechanical & Battery Operated Digital Locks (Half Day)

- Manufacturers & lock types
- Key Safes (push button & wheel)
- · Luggage locks
- Manipulation
- Wheel locks on padlocks (inc. bike locks)
- Code Changing & retrieving lost codes
- Standards (BS8607) mechanical only
- · Overview of Battery Operated Digital Locks
- · Replacing electronic codes
- · Examples of programming
- Troubleshooting
- Installation
- Upgrades