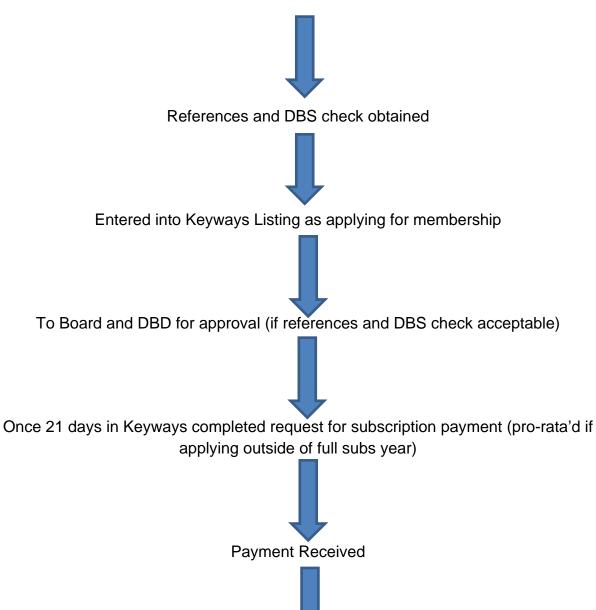

# ASSOCIATED MEMBERSHIP APPLICATION DETAILS

The MLA has launched a new membership category.

The "Associated" category is for those locksmiths who want to join as personal members and have been working full time or trading as a locksmith for 3 years or more. 2 Trade references confirming this will be required (either from a suppliers or one from a fellow locksmith) and a satisfactory Disclosure & Barring Service check (formerly CRB check) will be required also. The standard MLA application process will then be followed and once the application has been approved then those joining will be able to enjoy the significant benefits that personal membership brings including:-

## **Application Process**

Application Received (along with £48 for enrolment fee and £36 for the DBS check)

Membership is endorsed with registration number, ID card, certificate and any other relevant information and all will then be posted out to you.