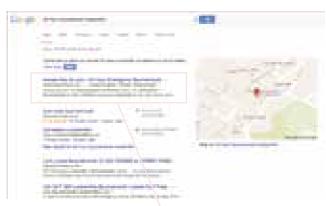

# MLA's Online Presence Continues to Improve

Following on from 2014's great year for the MLA website, 2015 has also seen further improvements in the MLA's digital presence, despite numerous Google algorithm being released, the MLA website was luckily not affected in a negative manner. MLA Members Locksmith pages continue to rank extremely well with numerous locksmiths ranking 1st. Other important pages that draw in a large amount of traffic such as our services pages for lost car keys, key cutting, changing locksmiths etc... continue to stay near the top of Google.

#### **Members Pages Ranking 1st On Google**

Ranking 1st & 2nd for 'Emergency Oxford Locksmith'

Ranking 1st for '24 Hour Bournemouth Locksmiths'