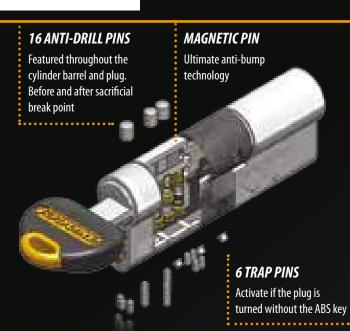

#### PATENTED LOCKING CAM

The ABS hardened Molybdenum cam prevents access to the inner mechanism of the door

#### **BLOCKING DEVICE**

When attacked ABS will secure the door and can still be opened and closed using the key from the inside

#### 8 TELESCOPIC PINS + 1

8 advanced pin-in-pin configuration with secure key registering process

#### SACRIFICIAL SECTION

Snaps off when attacked and still allows access with the key on the remaining part of the cylinder

**SNAP SECURE** 

Lock Cylinders

Diamond

ANTI-DRILL

**ANTI-PICK** 

**ANTI-BUMP** 