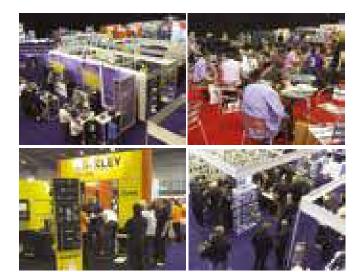

## **Expo 2015 Review**

## Locksmithing industry's biggest trade expoproves to be key security event

THE Master Locksmiths Association (MLA) reported the best ever attendance at its trade exhibition for the locksmithing and physical security industry.

The biennial event, this year sponsored by award winning supplier ERA and staged in October 2015 at the International Centre in Telford, had a footfall of 1,536 visitors – 24% up on the previous expo in 2013.

In addition to the above footfall figures some 398 staff from almost 100 exhibitors from all over the world, including China, Russia and New Zealand were also at the sold out event to showcase the latest security products and services, as well as having a chance to discuss industry trends and take part in training courses.

The attendance figures, provided by third party visitor registration company, QRS, show the MLA Expo, which was being held for the 18th time, was not only Europe's largest trade exhibition for the locksmithing and physical security industry, but also the biggest MLA Expo since it was first held more than 30 years ago.