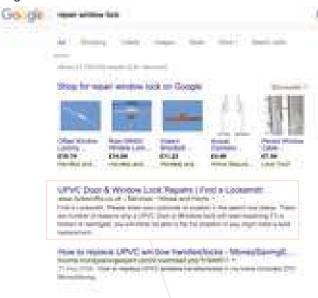

## Ranking 1st On Google For Popular Locksmith Related Searches

The site continues to keep its ranking for certain high traffic search terms such as....

Ranking 1st for 'Lost Car Keys'

With a new 'service' page added to the website for 'UPVC Door & Window Repairs', the page now ranks 1st for its targetted search terms.

Ranking 1st for "Repair Window Lock"

We also created another new 'service' page for 'Changing/Replacing and Fitting Locks' which is ranking 1st.

Ranking 1st for "Change Door Locks"