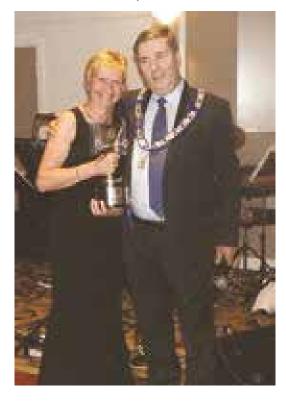

At the Saturday evening meal the MLA's 2 prestigious prizes were awarded.

Firstly the Chubb Award, Sponsored by Mul-T-Lock UK.

This most prestigious and well recognised award within the industry, is bestowed by the board of directors of the MLA on the person they feel has done the most to further the locksmithing profession in the previous year. The recipient in 2015 was London Region's very own Val Stokes, a lady who not only serves as treasurer to the London region but has also been past President of the association and is a member of Mensa!

The photo below shows the award being presented to Val by current MLA President Gary Eckersall.

Then there was the Nigel Rose Bowl.

This award is for the person with the highest marks in the BLI exam. This year saw Bill McFadyen of Lockmaster I Ltd win the coveted prize.