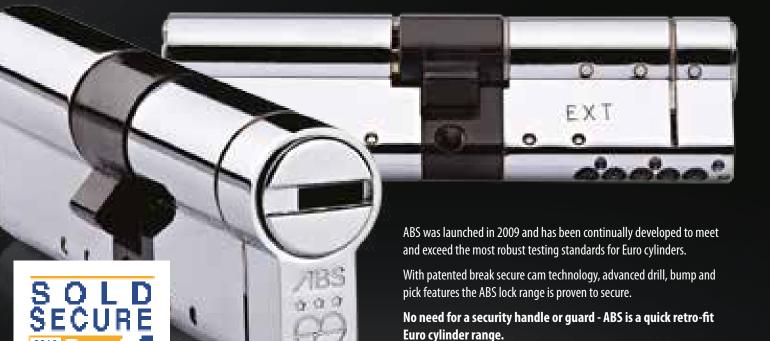

# 1BS THE ULTIMATE DIAMOND RATED HIGH SECURITY EURO CYLINDER

SOLD SECURE DIAMOND

Also available in the range - ABS Thumbturns, Rim cylinder and Padlocks.

#### PATENTED LOCKING CAM

The ABS hardened Molybdenum cam prevents access to the inner mechanism of the door

#### **BLOCKING DEVICE**

When attacked ABS will secure the door and can still be opened and closed using the key from the inside

#### 8 TELESCOPIC PINS + 1

8 advanced pin-in-pin configuration with secure key registering process

#### SACRIFICIAL SECTION

Snaps off when attacked and still allows access with the key on the remaining part of the cylinder

**SNAP SECURE** 

Lock Cylinders

Diamond

ANTI-DRILL

**ANTI-PICK** 

**ANTI-BUMP** 

**ANTI-SCREW** 

www.abs-secure.co.uk 01484 725 601