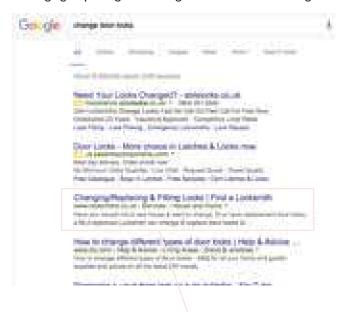

Ranking 1st for "Repair Window Lock"

We also created another new 'service' page for 'Changing/Replacing and Fitting Locks' which is ranking 1st.

Ranking 1st for "Change Door Locks"