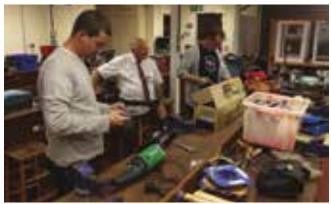

MLA development director Dr Steffan George said: "We were delighted with the number of exhibitors, offering a wide variety of products and services.

"With the show being held every two years, we know visitors look forward to it, and a lot attend in order to take advantage of the great show deals available. Hopefully the number attending is also a sign that the economy is starting to pick up.

The class leading training available at the show also entices a lot of people to visit. Training at this year's event included safe lock picking, lock decoding and picking, consumer regs, marketing, vehicle locks & cloning, electronics, access control

and abrasive wheel certification to name but a few.

"MLA Expo is a truly global exhibition involving people from within the wider locksmithing industry, and that was proved once again. It provides a fantastic opportunity for locksmith and security companies and professionals from around the world to come together, network and find out about the latest innovations in the industry. It is the perfect occasion for manufacturers and suppliers to showcase their products and services, network, share knowledge and make new contacts