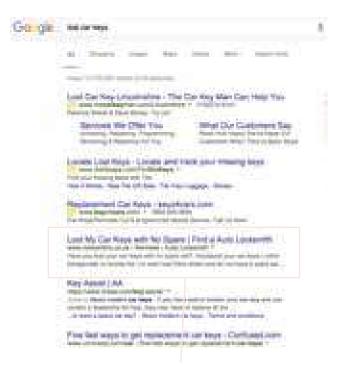

# MLA's Online Presence Continues to Improve

Following on from 2014's great year for the MLA website, 2015 has also seen further improvements in the MLA's digital presence, despite numerous Google algorithm being released, the MLA website was luckily not affected in a negative manner. MLA Members Locksmith pages continue to rank extremely well with numerous locksmiths ranking 1st. Other important pages that draw in a large amount of traffic such as our services pages for lost car keys, key cutting, changing locksmiths etc... continue to stay near the top of Google.

## Ranking 1st On Google For Popular Locksmith Related Searches

The site continues to keep its ranking for certain high traffic search terms such as....

Ranking 1st for 'Lost Car Keys'

With a new 'service' page added to the website for 'UPVC Door & Window Repairs', the page now ranks 1st for its targetted search terms.