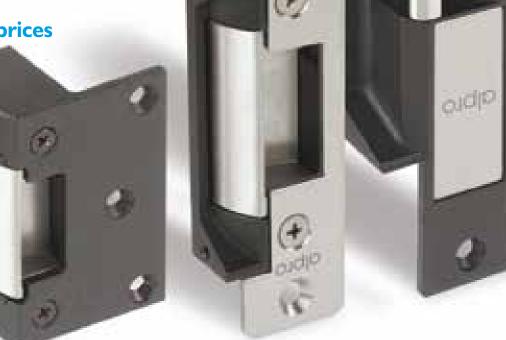

# New Range of CIPTO® Commitment to Excellence Electric Strikes

**√ 12/24v selectable** 

**✓** Easily reversible – Fail Open(PTL)/ Fail Secure (PTO) - no loose pins or springs

**✓** High holding force

**✓ ANSI** short and long styles with shallow body = easy retrofit

**IP56** protection

**✓ AC** compatability with Rectifier **Sounder Module** 

Full range of accessories

Rugged construction with stainless steel faceplates

Very competitive prices

## First Choice for Locking Solutions

No wonder we're

ploro