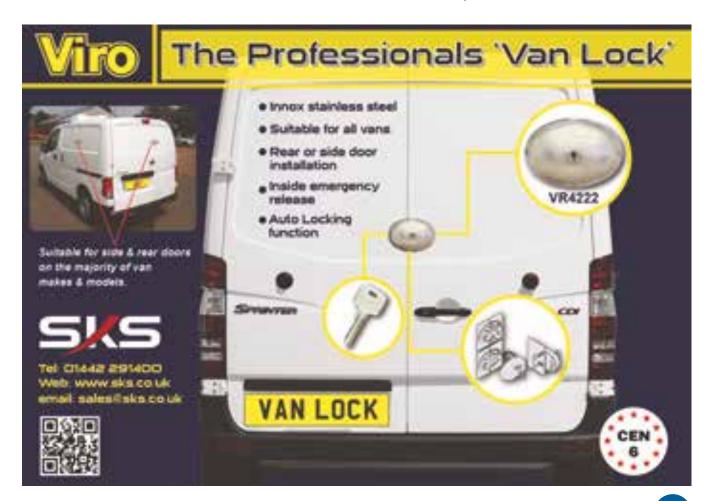

- b) Faxed Authority as in (a) above.

#### **Private Dwellings**

One or more of the following:

- a) Driving Licence showing address of premises.
- b) Passport or other acceptable means of identity or
- c) Neighbour identification.
- d) Police presence.

#### **Vehicles**

One or more of the following:

- a) Driving Licence showing home address quoted
- b) Passport or other acceptable means of identity or
- c) Vehicle registration documents.
- d) Police or road Association presence.

There are 4 other sections which deal with advice to members on how to verify the customers authority to request this service. It is herefore inappropriate to disclose these security measures. Any person having need of this information may apply to the MLA's Head Office stating the reason for the request.





**Security Tech Germany** 

# The Complete Security Solution For All Applications

**Domestic, Commercial, Industrial and Mobile** 



#### **MLA Approved Company Sector**

The Master Locksmiths Association was first conceived in 1957 and was the idea of the Chubb Lock Company and one or two London Locksmiths. The prime mover was Mr. Steve Fallshaw, then a locksmith in The Barbican, who became its first Chairman when it was formally founded early in 1958. The original sixteen members decided the new 'association' should be known as The Greater London Master Locksmiths Association (GLMLA).

By the end of the first decade it had grown nationally with a wide distribution of members from all parts of the United Kingdom. At this time it elected its first national President namely Mr. Steve