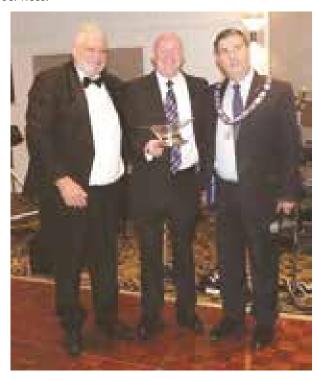

The photo below shows the award being presented to Val by current MLA President Gary Eckersall.

Then there was the Nigel Rose Bowl.

This award is for the person with the highest marks in the BLI exam. This year saw Bill McFadyen of Lockmaster I Ltd win the coveted prize.

The photo below shows the award being handed over to the well deserving Bill by Nigel Rose of Nigel Rose Marketing Services.

Congratulations to them both from all of us at the MLA.