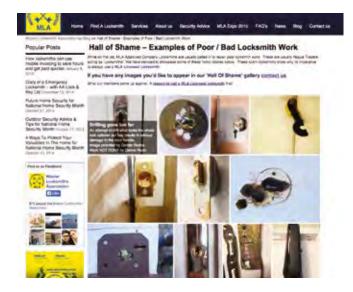

The "hall of shame" continues to prove immensely popular, where jobs that locksmiths have come across that aren't quite what they should be are shown. Yet more reasons to make sure you choose a local, vetted, inspected and qualified locksmith!