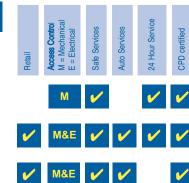

### **Members Pages Ranking 1st On Google**

Ranking 1st for 'Bradford Locksmith'

Ranking 1st for 'Kings Cross Locksmiths'

Ranking 1st for '24 Hour Bournemouth Locksmiths'

The find a locksmith functionality has been added to the service pages, meaning when people search for a particular locksmith service (e.g. Auto, or Safes) then they can find a suitable MLA locksmith direct from that page.

### Service Page With Find a Locksmith Functionality Now Added

In addition to this content has continued to be added to provide users with useful security advice.

On the "find a locksmith" aspect, in order to minimise load time and therefore help address bounce rate, the system now works out where the search is being made from (when using a landline) and on the find a locksmith map only shows local members (when no search criteria are entered). Company logos have continued to be added to help with company branding and help each company stand out in the list below the map.