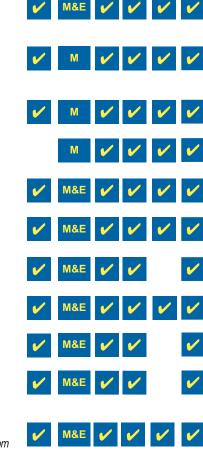

### **Members Pages Ranking 1st On Google**

Ranking 1st for 'Bradford Locksmith'

Ranking 1st for 'Kings Cross Locksmiths'

Ranking 1st for '24 Hour Bournemouth Locksmiths'

The find a locksmith functionality has been added to the service pages, meaning when people search for a particular locksmith service (e.g. Auto, or Safes) then they can find a suitable MLA locksmith direct from that page.

### Service Page With Find a Locksmith Functionality Now Added

In addition to this content has continued to be added to provide users with useful security advice.

On the "find a locksmith" aspect, in order to minimise load time and therefore help address bounce rate, the system now works out where the search is being made from (when using a landline) and on the find a locksmith map only shows local members (when no search criteria are entered). Company logos have continued to be added to help with company branding and help each company stand out in the list below the map.