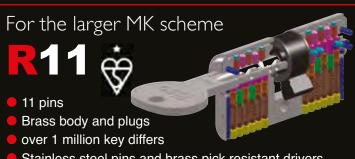

- Stainless steel pins and brass pick resistant drivers
- Drill resistant pin in cylinder body and plug
- Nickel silver keys
- Available KD, KA & MK

# For patented key security 11 pins Brass body and plugs Patented key and interactive pin

- Stainless steel pins and brass pick resistant drivers
- Drill resistant pin in cylinder body and plug
- Nickel silver keys
- Available KD, KA & MK