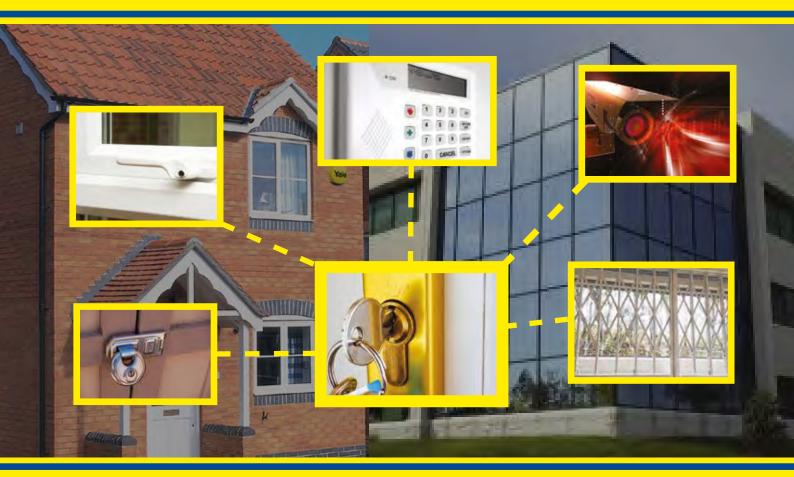

# **MASTER LOCKSMITHS ASSOCIATION**





- FIND YOUR LOCAL MLA LOCKSMITH
- INFORMATION ON SECURITY STANDARDS
- MLA MINIMUM SECURITY GUIDELINES
- LOCKSMITH TRAINING INFO
- AND OTHER USEFUL INFO





# 1BS THE ULTIMATE DIAMOND RATED HIGH SECURITY EURO CYLINDER







with secure key registering process

PATENTED LOCKING CAM



Snaps off when attacked and still allows access with the key on the remaining part of the cylinder

**SNAP SECURE** 

ANTI-DRILL

**ANTI-PICK** 

ANTI-BUMP

**ANTI-SCREW** 

**BLOCKING DEVICE** 











www.abs-secure.co.uk 01484 725 601



# Master Locksmiths Association Handbook

2015

5d Great Central Way,
Woodford Halse,
Daventry,
Northants, NN11 3PZ
T: 01327 262 255
F: 01327 262 539
E: enquiries@locksmiths.co.uk
W: www.locksmiths.co.uk

### © 2015 MLA

All rights reserved. No part of this publicatio