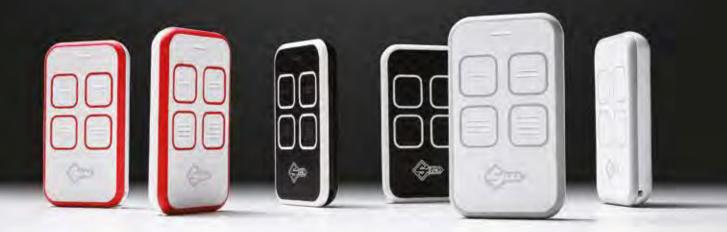

# Air4 Remotes

Air4 is a **versatile solution** for duplicating residential remote controls

Suitable for barriers, gates & garage doors. Air4 allows you to duplicate with ease most remotes available on the market.

- Extensive radio frequencies range
- Simple duplication procedure
- Lightweight, compact & durable

### Available to order now exclusively from Aldridge

T: 08444 125 101 M: 03444 125 101

W: www.aldridgesecurity.co.uk

E: silca.orders@aldridgesecurity.co.uk