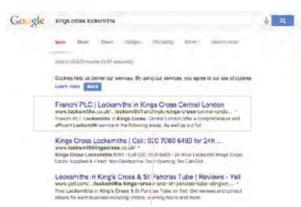

### **Members Pages Ranking 1st On Google**

Ranking 1st for 'Bradford Locksmith'

Ranking 1st for 'Kings Cross Locksmiths'

Ranking 1st for '24 Hour Bournemouth Locksmiths'

The find a locksmith functionality has been added to the service pages, meaning when people search for a particular locksmith service (e.g. Auto, or Safes) then they can find a suitable MLA locksmith direct from that page.