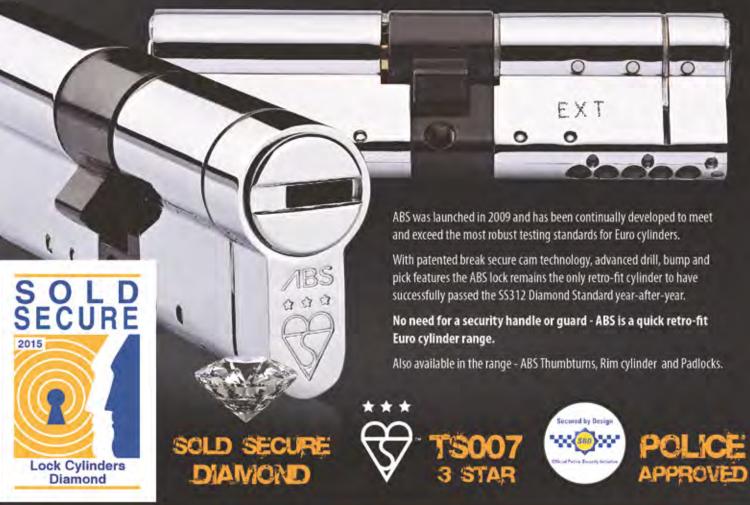

# 1BS THE ULTIMATE DIAMOND RATED HIGH SECURITY EURO CYLINDER

with secure key registering process

PATENTED LOCKING CAM

Snaps off when attacked and still allows access with the key on the remaining part of the cylinder

**SNAP SECURE** 

ANTI-DRILL

**ANTI-PICK** 

ANTI-BUMP

**ANTI-SCREW** 

**BLOCKING DEVICE** 

www.abs-secure.co.uk 01484 725 601