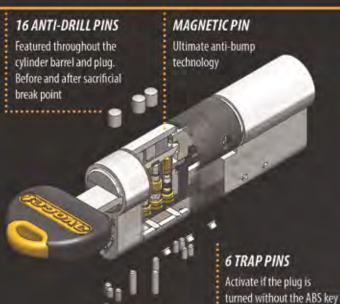

# 1BS THE ULTIMATE DIAMOND RATED HIGH SECURITY EURO CYLINDER

with secure key registering process

PATENTED LOCKING CAM

Snaps off when attacked and still allows access with the key on the remaining part of the cylinder