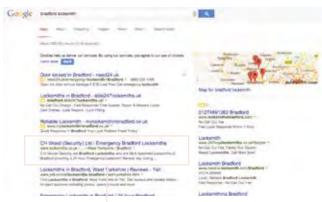

### **Members Pages Ranking 1st On Google**

Ranking 1st for 'Bradford Locksmith'

Ranking 1st for 'Kings Cross Locksmiths'

Ranking 1st for '24 Hour Bournemouth Locksmiths'

The find a locksmith functionality has been added to the service pages, meaning when people search for a particular locksmith service (e.g. Auto, or Safes) then they can find a suitable MLA locksmith direct from that page.