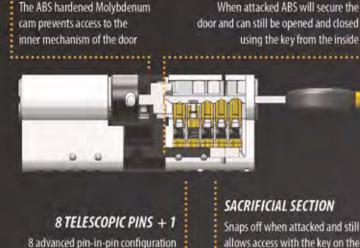

# 1BS THE ULTIMATE DIAMOND RATED HIGH SECURITY EURO CYLINDER

with secure key registering process

PATENTED LOCKING CAM

Snaps off when attacked and still allows access with the key on the remaining part of the cylinder