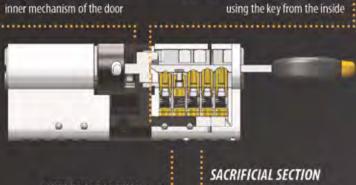

# 1BS THE ULTIMATE DIAMOND RATED HIGH SECURITY EURO CYLINDER

with secure key registering process

PATENTED LOCKING CAM

Snaps off when attacked and still allows access with the key on the remaining part of the cylinder