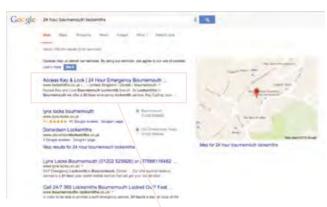

### **Members Pages Ranking 1st On Google**

Ranking 1st for 'Bradford Locksmith'

Ranking 1st for 'Kings Cross Locksmiths'

Ranking 1st for '24 Hour Bournemouth Locksmiths'

The find a locksmith functionality has been added to the service pages, meaning when people search for a particular locksmith service (e.g. Auto, or Safes) then they can find a suitable MLA locksmith direct from that page.