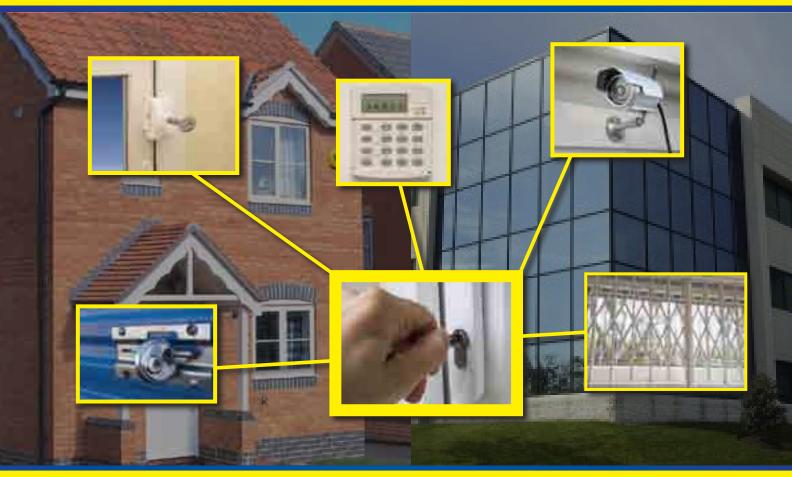

### MASTER LOCKSMITHS ASSOCIATION

- **Find your local MLA Locksmith**
- MLA minimum security guidelines
- Information on security standards
- And other useful info...