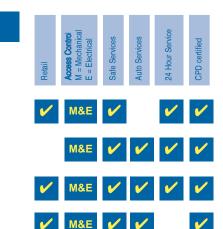

### **F5** 5 Pin

Euro and UK Oval Profile Cylinders, Mortice and Rim Cylinders, and Brass Padlocks

### F6 Extra 6 Pin

Kite Marked Euro Profile Cylinders with Anti-Bump Feature

### **R6** 6 Pin

Euro and UK Oval Profile Cylinders, Mortice and Rim Cylinders, and Brass Padlocks

### **R11** 11 Pin

Euro and UK Oval Profile Cylinders. Mortice and Rim Cylinders, Scandinavian Profile Cylinders, and Brass Padlocks