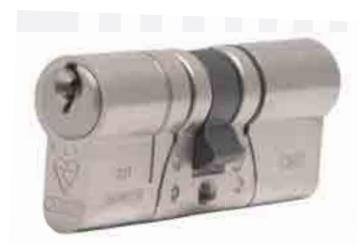

### TS 007: 2014

Title: Enhanced security performance requirements for replacement cylinders and or associated security furniture

A DHF technical specification that tests for security of cylinders or a combination of security handles and cylinders together. A star rated system that needs three stars for the minimum requirement can be achieved with either a three star rated cylinder or a one star rated cylinder and two star rated handle.

TS 007 Star ratings - for a flexible approach

TS 007 provides a 'mix and match' approach for retrofitting of cylinders and security hardware devices on doors. This approach gives the installer and/or qualified locksmith a more flexible way of meeting the three star rating.