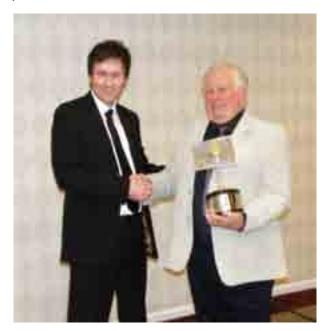

At the Saturday evening meal the MLA's 2 prestigious prizes were awarded.

Firstly the Chubb Award, Sponsored by Mul-T-Lock UK. This most prestigious and well recognised award within the industry, is bestowed by the board of directors of the MLA on the person they feel has done the most to further the locksmithing profession in the previous year. The recipient in 2013 was Jeff Turner, a man who not only serves as a current tutor and inspector, but who has also spent significant time on the board of directors, including a spell as Chairman and one as Vice Chairman.

The photo below shows the award being presented to Jeff by the MD of Mul-T-Lock UK Steve Ross.

Then there was the Nigel Rose Bowl.

This award is for the person with the highest marks in the BLI exam. This year saw Dave Baross of A B Rooms in Hull win the coveted prize. The photo below shows the award being handed over Gary Eckersall (who was standing in for Nigel himself) to the well deserving Dave.