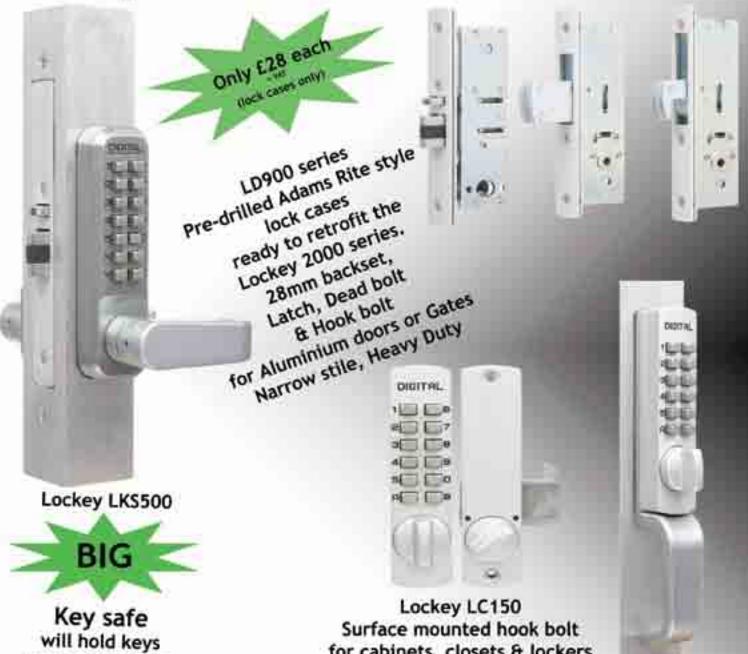

### Western Region

Clive Stone – Chairman Paul Watts – Secretary Dennis Palmer – Treasurer

Lockey Digital Door Locks, Key Safes & Cabinet locks. For long lasting 'Reliable performance' 'Renowned for quality'

up to 90mm long, depth for keys 20mm

for cabinets, closets & lockers with standard or sliding doors

> With optional Pull/Slide handle

These are just our latest products, for more information on the complete Lockey range please feel free to call us on 01763 245 245 Email sales@totalproductsales.co.uk visit www.lockeydigitaldoorlocks.co.uk