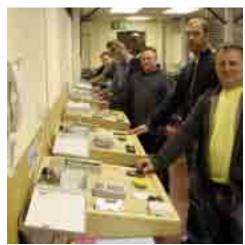

# MASTER LOCKSMITHS ASSOCIATION

October 2nd - 3rd - 4th

The International Centre - Telford

Well MLA Expo 2013 did indeed turn out to be bigger and better than Expo 11 as predicted.

Held at the Telford International from the 13th to the 15th of September 2013 it was a resounding success, with some of the best feedback ever received from exhibitors and visitors alike.

Opened by Neighbourhood and Home Watch National Chairman Jim Maddan and MLA president Gary Eckersall, the 2013 saw the usual mixture of great stands, excellent show deals, latest products and top rate training. But added to this there was a "bring & buy sale" section that saw the opportunity for locksmiths to sell any items as well as pick up a bargain or two. Some took advantage of the deals on offer at the show that they had to borrow trolleys to get their purchases to their van! There were also be a couple of social events in the evenings, with a President's reception having taken place on the Friday night and a "Party Night" on the Saturday night with some excellent food, music and plenty of networking opportunities! The informal buffet nature seems to have really hit the nail on the head this time.

Another difference for Expo 13 was the fact that visitors could win some fantastic prizes, simply for turning up! Top prize was a trip to Las Vegas for 2 which was won by Nick Foster from Bury, so it's definitely going to be worth your while attending. With more prizes planned, and work progressing on the renowned training that's provided, we look forward to attracting another record attendance. And not only from the UK; at previous events we've seen a lot of locksmiths come over from Ireland for the event, and people have travelled from as far afield as the USA, China and even Australia to attend, so it's very much an internationally attended event.