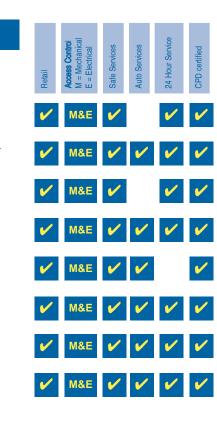

### **F5** 5 Pin

Euro and UK Oval Profile Cylinders, Mortice and Rim Cylinders, and Brass Padlocks

### F6 Extra 6 Pin

Kite Marked Euro Profile Cylinders with Anti-Bump Feature

### **R6** 6 Pin

Euro and UK Oval Profile Cylinders, Mortice and Rim Cylinders, and Brass Padlocks

### **R11** 11 Pin

Euro and UK Oval Profile Cylinders. Mortice and Rim Cylinders, Scandinavian Profile Cylinders, and Brass Padlocks

### **R50** 11 Pin

Patented Cylinders and Keys Euro and UK Oval Profile Cylinders. Mortice and Rim Cylinders, Scandinavian Profile Cylinders, and Brass Padlocks