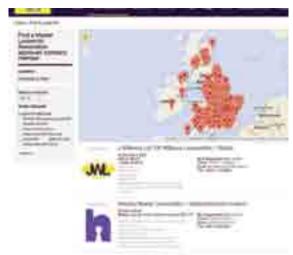

# MLA's Online Presence Goes From Strength To Strength

We reported in the last handbook about the new MLA website and the work being done to help with the digital promotion of our approved companies. Well we're delighted to say that having engaged the services of an SEO and digital marketing expert the site has gone from strength to strength.

FIND A LOCKSMITH

ADDRESS OF SOLUTION

ADDRESS OLUTION

ADDRESS OF SOLUTION

ADDRESS OF SOLUT

Whilst changes to the homepage are only subtle they are nonetheless extremely important, with the social media links and vital metadata and page description work having been done.

In addition to this numerous new pages have been added to the site to assist with SEO work whilst also providing users with useful information. For example we've added a lot of information about locksmith training including advice for those thinking about getting into the profession, along with detailed information on the various services that members can offer.

On the "find a locksmith" aspect, the main thrust of the site, logos for companies are being added to help with company branding and help each company stand out in the list below the map.

The main work however has centered around the members own locksmith pages. Not only has there been some "behind the scenes" work which has led to each members page having a google page ranking of I, something we're not aware any other directory type site as having, but also content has been added and more importantly optimised so that the pages themselves are ranking highly on internet searches. The work has been so successful that in a lot of instances the members MLA page is ranking on page I of the search engine, and in some cases above the members own website. "Google Authorship" has also helped with this whereby the link between the website and the MLA's Google+ page has helped with members entries on google searches.

Members pages themselves have also had a significant amount of work done on them. Not only has location data been added to ensure search engines recognise where members operate, but pictures have been added along with detailed information on services, links to members own social media outlets, accreditations they have etc.