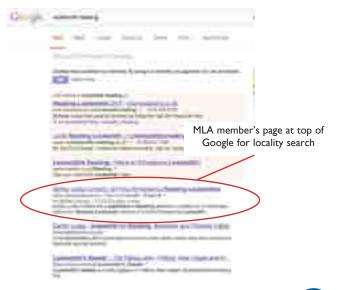

# MLA's Online Presence Goes From Strength To Strength

We reported in the last handbook about the new MLA website and the work being done to help with the digital promotion of our approved companies. Well we're delighted to say that having engaged the services of an SEO and digital marketing expert the site has gone from strength to strength.

On the "find a locksmith" aspect, the main thrust of the site, logos for companies are being added to help with company branding and help each company stand out in the list below the map.

The main work however has centered around the members own locksmith pages. Not only has there been some "behind the scenes" work which has led to each members page having a google page ranking of I, something we're not aware any other directory type site as having, but also content has been added and more importantly optimised so that the pages themselves are ranking highly on internet searches. The work has been so successful that in a lot of instances the members MLA page is ranking on page I of the search engine, and in some cases above the members own website. "Google Authorship" has also helped with this whereby the link between the website and the MLA's Google+ page has helped with members entries on google searches.

Most importantly the work is having an effect as we are constantly seeing increased hits on the site. Looking at some of the statistics from the site there's been a 143% increase in unique visitors to the site (Nov '12 to Nov '13) and an extremely pleasing increase of almost 600% in visitors to the find-a-locksmith page (for the same time period)!! On top of this visits to the locksmith pages is continuously increasing - we had record daily hits in mid-December, this was then beaten at the end of December and then beaten again on the 6th of January. Monthly hits have followed this trend with 3,729 hits on locksmiths pages (i.e. approved company pages) in September '13 and 5,833 in December '13 (and looking at the stats based on the first 10 days of January - this will be increased for Jan '14!).

The site is ranking particularly highly for searches not only of the obvious nature such as locksmith/s but also for searches such as locked out of house/car, security advice, key cutting, lost car/house keys etc.